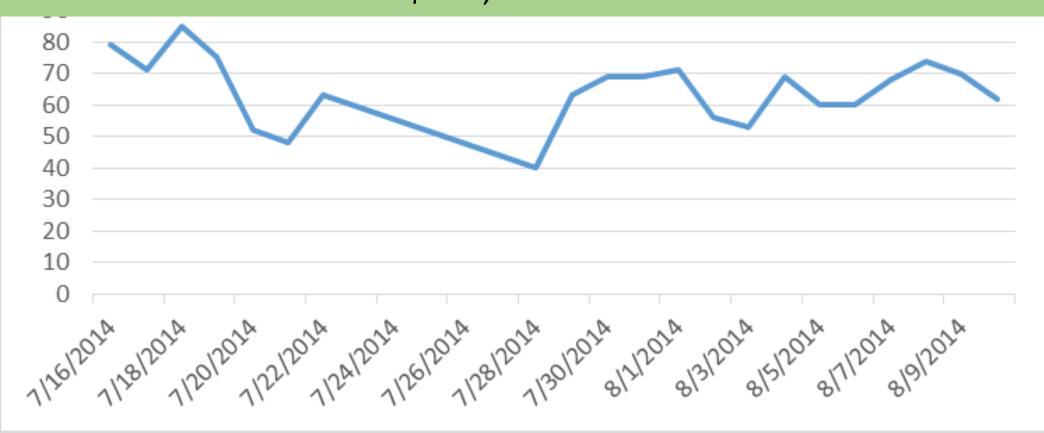

Labor Day 2013
August 3 - September 20
2,962 ads
Avg 61 per day

44

2181012 191212 11212 21212 212 21212 212 21212 212 212 212 212 212 212 212 212 212 212 212 212 212 212 212 212 212 212 212 212 212 212 212 212 212 212 212 212 212 212 212 212 212 212 212 212 212 212 212 212 212 212 212 212 212 212 212 212 212 212 212 212 212 212 212 212 212 212 212 212 212 212 212 212 212 212 212 212 212 212 212 212 212 212 212 212 212 212 212 212 212 212 212 212 212 212 212 212 212 212 212 212 212 212 212 212 212 212 212 212 212 212 212 212 212 212 212 212 212 212 212 212 212 212 212 212 212 212 212 212 212 212 212 212 212 212 212 212 212 212 212 212 212 212 212 212 212 212 212 212 212 212 212 212 212 212 212 212 212 212 212 212 212 212 212 212 212 212 212 212 212 212 212 212 212 212 212 212 212 212 212 212 212 212 212 212 212 212 212 212 212 212 212 212 212 212 212 212 212 212 212 212 212 212 212 212 212 212 212 212 212 212 212 212 212 212 212 212 212 212 212 212 212 212 212 212 212 212 212 212 212 212 212 212 212 212 212 212 212 212 212 212 212 212 212 212 212 212 212 212 212 212 212 212 212 212 212 212 212 212 212 212 212 212 212 212 212 212 212 212 212 212 212 212 212 212 212 212 212 212 212 212 212 212 212 212 212 212 212 212 212 212 212 212 212 212 212 212 212 212 212 212 212 212 212 212 212 212 212 212 212 212 212 212 212 212 212 212 212 212 212 212 212 212 212 212 212 212 212 212 212 212 212 212 212 212 212 212 212 212 212 212 212 212 212 212 212 212 212 212 212 212 212 212 212 212 212 212 212 212 212 212 212 212 212 212 212 212 212 212 212 212 212 212 212 212 212 212 212 212 212 212 212 212 212 212 212 212 212 212 212 212 212 212 212 212 212 212 212 212 212 212 212 212 212 212 212 212 212 212 212 212 212 212 212 212 212 212 212 212 212 212 212 212 212 212 212 212 212 212 212 212 212 212 212 212 212 212 212 212 212 212 212 212 212 212 212 212 212 212 212 212 212 212 212 212 212 212 212 212 212 212 212 212 212 212 212 212 212 212 212 212 212 212 212 212 212 212 212 212 212 212 212 212 212 212 212 212 212 212 212 212 212 212 212 212 212 212 212 212 212 212 212 212 212 212 212 212 212 212

## Average per day = 53 ads

53 X \$10 = \$530 per day for Backpage.com

\$530 X 365 = \$193,450 per year

**Recall:** Peak of 164 ads X \$10 = \$1,640 per day