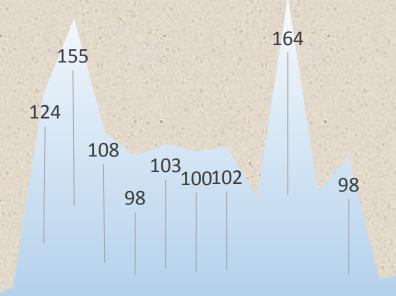

## Average per day = 53 ads

53 X \$10 = \$530 per day for Backpage.com

\$530 X 365 = \$193,450 per year

**Recall:** Peak of 164 ads X \$10 = \$1,640 per day