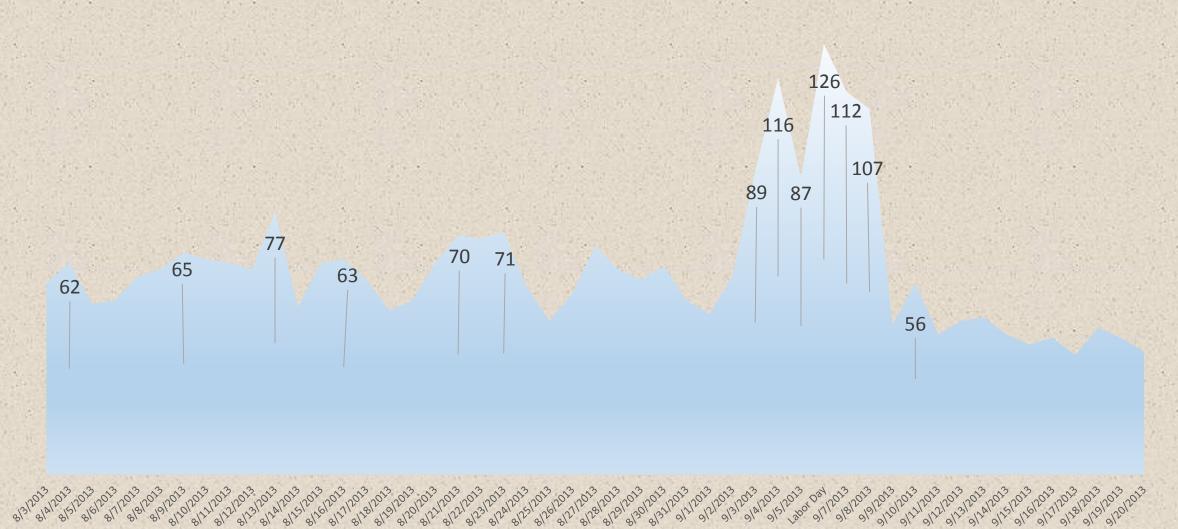

Labor Day 2013
August 3 - September 20
2,962 ads
Avg 61 per day

44

2181012 191212 11212 21212 212 21212 212 21212 212 212 212 212 212 212 212 212 212 212 212 212 212 212 212 212 212 212 212 212 212 212 212 212 212 212 212 212 212 212 212 212 212 212 212 212 212 212 212 212 212 212 212 212 212 212 212 212 212 212 212 212 212 212 212 212 212 212 212 212 212 212 212 212 212 212 212 212 212 212 212 212 212 212 212 212 212 212 212 212 212 212 212 212 212 212 212 212 212 212 212 212 212 212 212 212 212 212 212 212 212 212 212 212 212 212 212 212 212 212 212 212 212 212 212 212 212 212 212 212 212 212 212 212 212 212 212 212 212 212 212 212 212 212 212 212 212 212 212 212 212 212 212 212 212 212 212 212 212 212 212 212 212 212 212 212 212 212 212 212 212 212 212 212 212 212 212 212 212 212 212 212 212 212 212 212 212 212 212 212 212 212 212 212 212 212 212 212 212 212 212 212 212 212 212 212 212 212 212 212 212 212 212 212 212 212 212 212 212 212 212 212 212 212 212 212 212 212 212 212 212 212 212 212 212 212 212 212 212 212 212 212 212 212 212 212 212 212 212 212 212 212 212 212 212 212 212 212 212 212 212 212 212 212 212 212 212 212 212 212 212 212 212 212 212 212 212 212 212 212 212 212 212 212 212 212 212 212 212 212 212 212 212 212 212 212 212 212 212 212 212 212 212 212 212 212 212 212 212 212 212 212 212 212 212 212 212 212 212 212 212 212 212 212 212 212 212 212 212 212 212 212 212 212 212 212 212 212 212 212 212 212 212 212 212 212 212 212 212 212 212 212 212 212 212 212 212 212 212 212 212 212 212 212 212 212 212 212 212 212 212 212 212 212 212 212 212 212 212 212 212 212 212 212 212 212 212 212 212 212 212 212 212 212 212 212 212 212 212 212 212 212 212 212 212 212 212 212 212 212 212 212 212 212 212 212 212 212 212 212 212 212 212 212 212 212 212 212 212 212 212 212 212 212 212 212 212 212 212 212 212 212 212 212 212 212 212 212 212 212 212 212 212 212 212 212 212 212 212 212 212 212 212 212 212 212 212 212 212 212 212 212 212 212 212 212 212 212 212 212 212 212 212 212 212 212 212 212 212 212 212 212 212 212 212 212 212 212 212 212 212 212 212 212 212 212 212 212 212 212