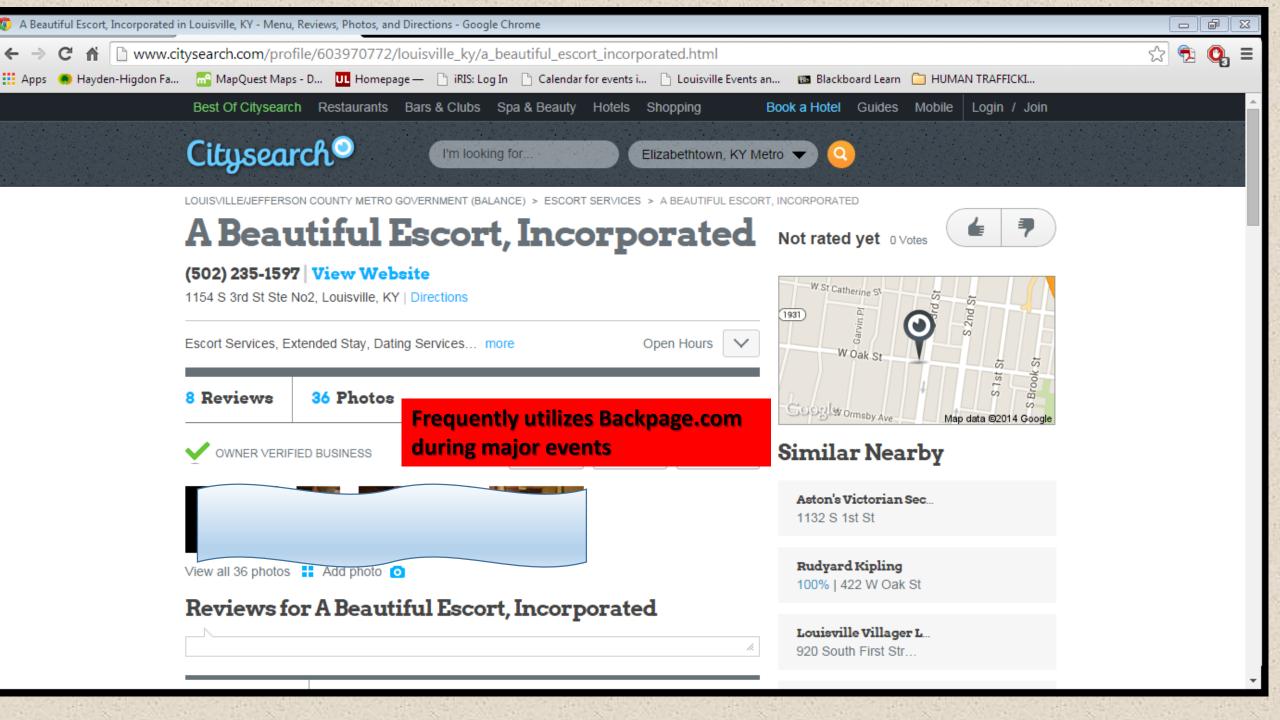

# Other sources of online advertisement for local escort services

**Bottoms Up** 

A Beautiful Escort

Ads will increase around major sporting events in a region