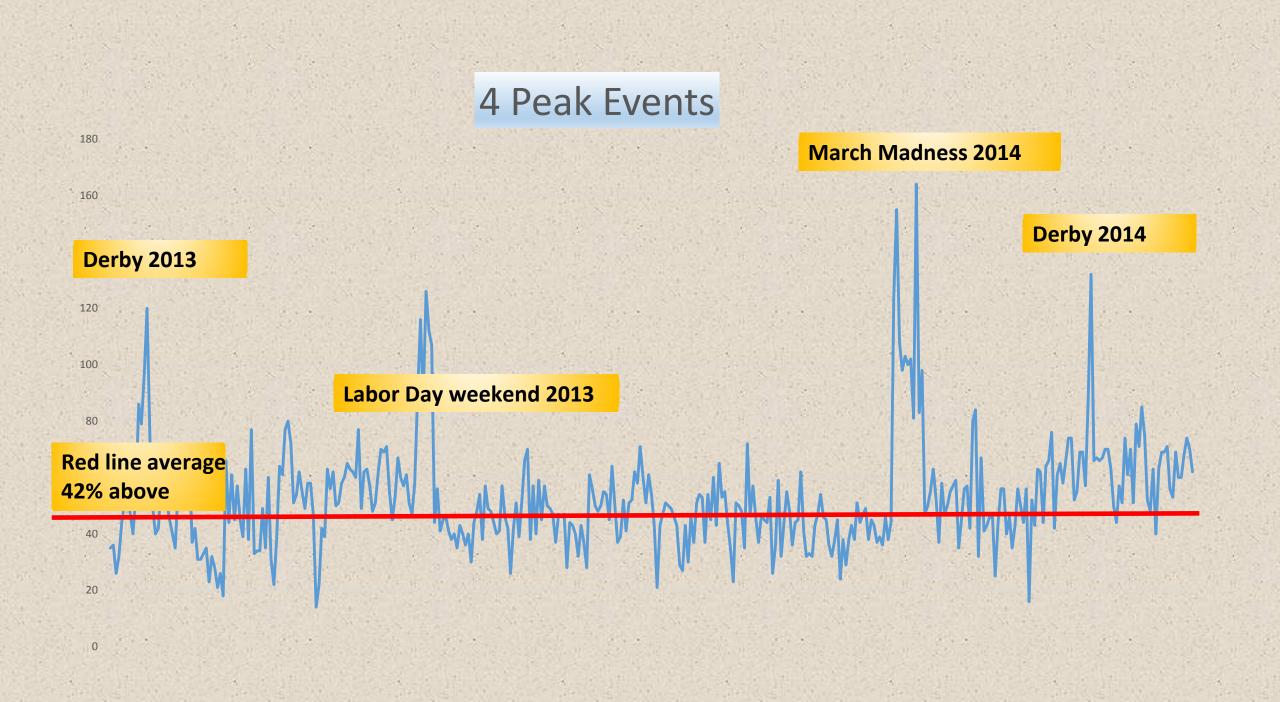

### **Events Tracked**

- Derby 2013 and 2014
- International Association of Campus Law Enforcement Annual Conference
- Street Hot Rod Nationals
- Governor's Local Issues Conference
- KY State Fair
- International Boat Builders Expo
- International Construction Utility Equipment Expo
- Annual Operation CARE Conference Police
- Livestock Expo
- RV Trade Show
- Louisville Gun Show
- Sport, Boat, and RV Show
- Farm Machinery Show
- Mid American Truck Show
- PGA Championship August 2014

# 20, 384 total ads: 15 month period Average of 53 ads per day

- 25 years
  - Average age
- 12%
  - Potentially a minor
    - 72%
      - Caucasian
    - 23%
      - African American

- 66%
  - Face was shown
- 19%
  - Tattoo or Branding
- 27%
  - Hotel pictures

## Events Tracked above average of 53 ads per day

- Derby 2013 and 2014
- International Association of Campus Law Enforcement Annual Conference(Avg = 53 per day)
- Street Hot Rod Nationals (Avg = 55 per day)
- Governor's Local Issues Conference(Avg = 58 per day)
- KY State Fair(Avg = 59 per day)
- International Boat Builders Expo
- International Construction Utility Equipment Expo
- Annual Operation CARE Conference Police
- Livestock Expo
- RV Trade Show
- Louisville Gun Show
- Sport, Boat, and RV Show
- Farm Machinery Show
- Mid American Truck Show
- PGA Championship(Avg = 66 per day)