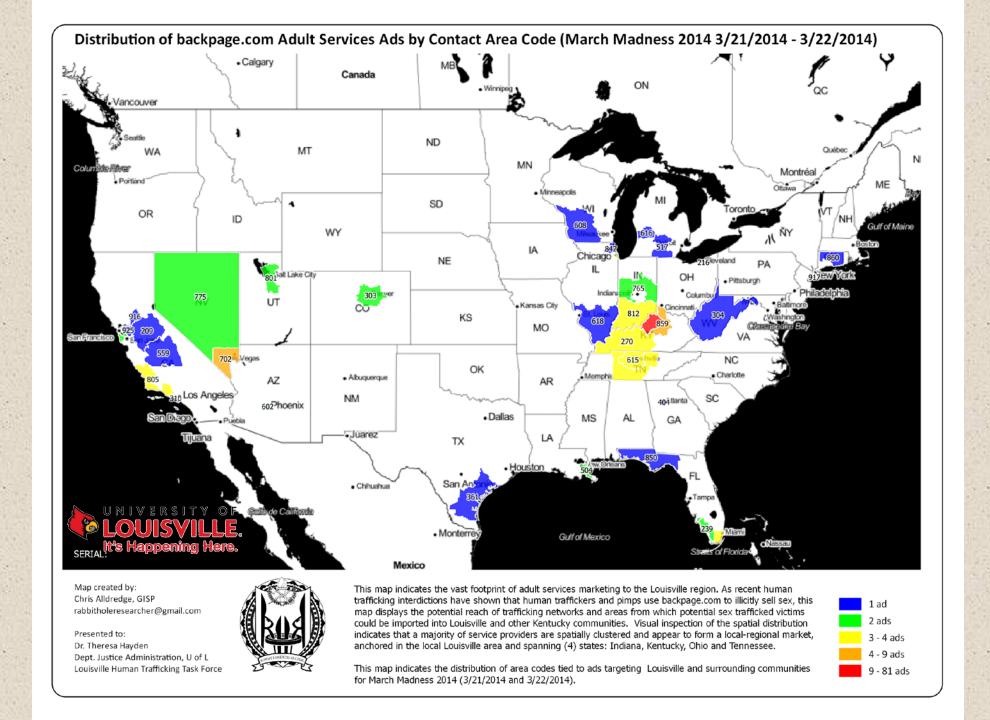

#### Distribution of backpage.com Adult Services Ads by Contact Area Code (4/21/2013 - 8/10/2014) Calgary Canada Vancouver ND Montréal San Francisc 702 Vegas 602 aenix Juarez Chihuahua Monterrey Gulf of Mexico Mexico Map created by: This map indicates the vast footprint of adult services marketing to the Louisville region. As recent 1 - 30 ads Chris Alldredge, GISP human trafficking interdictions have shown that human traffickers and pimps use backpage.com to rabbitholeresearcher@gmail.com illicitly sell sex, this map displays the potential reach of trafficking networks and areas from which 30 - 114 ads potential sex trafficked victims could be imported into Louisville and other Kentucky communities. Visual 114 - 253 ads inspection of the spatial distribution indicates that a majority of service providers are spatially clustered Presented to: Dr. Theresa Hayden and appear to form a local-regional market, anchored in the local Louisville area and spanning (4) states: 253 - 869 ads Indiana, Kentucky, Ohio and Tennessee. Area codes tied to 20 or more ads have been labeled. Dept. Justice Administration, U of L 869 - 13608 ads Louisville Human Trafficking Task Force Source data: 4.21.2013 - 8.10.2014 (n=20384)

| Proportion | Area Code | e Cities                                                                                                            |
|------------|-----------|---------------------------------------------------------------------------------------------------------------------|
| 68.9%      | 502       | Major cities (KY): <b>Louisville,</b> Frankfort, Shelbyville, Shepherdsville, Fort Knox, Bardstown                  |
| 4.4%       | 812       | Major cities (IN): Evansville, Bloomington, Terre Haute, Seymour, Columbus, New Albany, Clarksville, Jeffersonville |
| 2.6%       | 859       | Major cities (KY): Lexington, Cincinnati, Winchester, Florence, Covington                                           |
| 2.0%       | 305       | Major cities (FL): Miami, Fort Lauderdale, Lake Worth, Hialeah, Hollywood                                           |
| 1.3%       | 270       | Major cities (KY): Paducah, Madisonville, Owensboro, Bowling Green                                                  |
| 1.1%       | 317       | Major cities (IN): Indianapolis, Madison, Greenwood, Mc Cordsville, Westfield                                       |
| 1.0%       | 702       | Major cities (NV): Las Vegas, North Las Vegas, Henderson, Moapa, Searchlight                                        |
| 1.0%       | 615       | Major cities (TN): Nashville, Whites Creek, Brentwood, Lafayette, Smithville                                        |
| 0.9%       | 513       | Major cities (OH): Cincinnati, Hamilton, Dayton, Middletown, Loveland                                               |
| 0.8%       | 404       | Major cities (GA): Atlanta, Norcross, Duluth, Decatur, Roswell                                                      |
| 16.0%      | Other     | All others                                                                                                          |