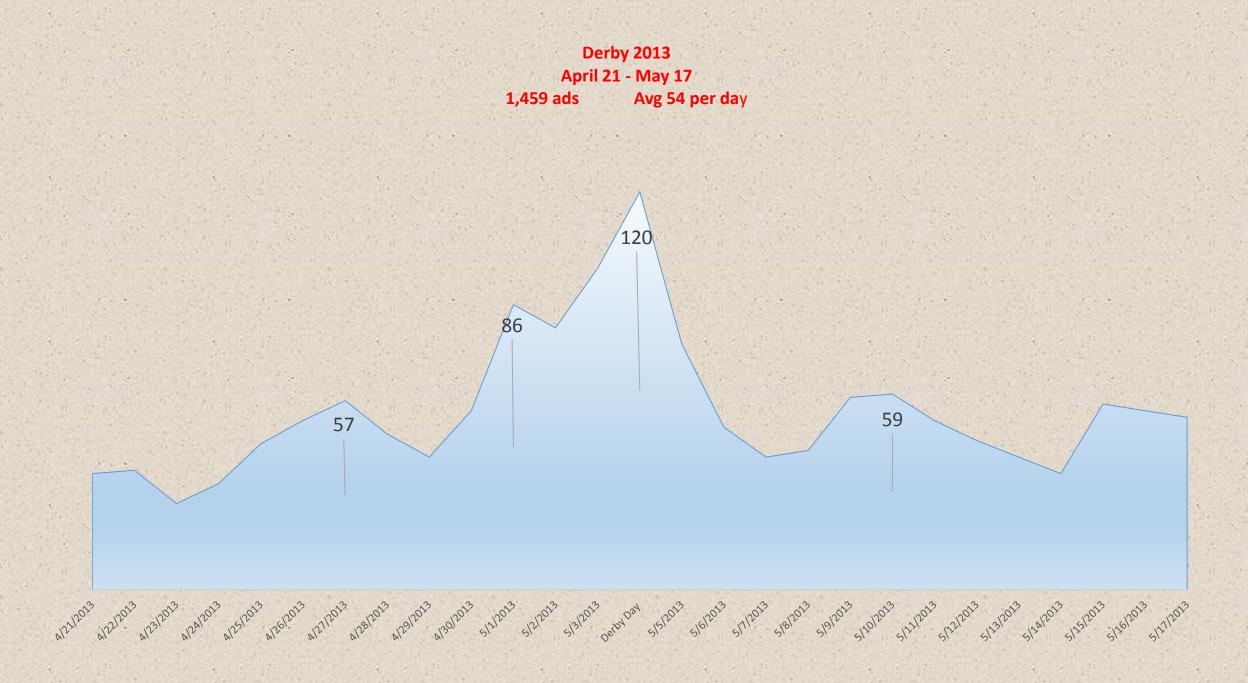

### **Events Tracked**

- Derby 2013 and 2014
- International Association of Campus Law Enforcement Annual Conference
- Street Hot Rod Nationals
- Governor's Local Issues Conference
- KY State Fair
- International Boat Builders Expo
- International Construction Utility Equipment Expo
- Annual Operation CARE Conference Police
- Livestock Expo
- RV Trade Show
- Louisville Gun Show
- Sport, Boat, and RV Show
- Farm Machinery Show
- Mid American Truck Show
- PGA Championship August 2014

## Events Tracked above average of 53 ads per day

- Derby 2013 and 2014
- International Association of Campus Law Enforcement Annual Conference(Avg = 53 per day)
- Street Hot Rod Nationals (Avg = 55 per day)
- Governor's Local Issues Conference(Avg = 58 per day)
- KY State Fair(Avg = 59 per day)
- International Boat Builders Expo
- International Construction Utility Equipment Expo
- Annual Operation CARE Conference Police
- Livestock Expo
- RV Trade Show
- Louisville Gun Show
- Sport, Boat, and RV Show
- Farm Machinery Show
- Mid American Truck Show
- PGA Championship(Avg = 66 per day)