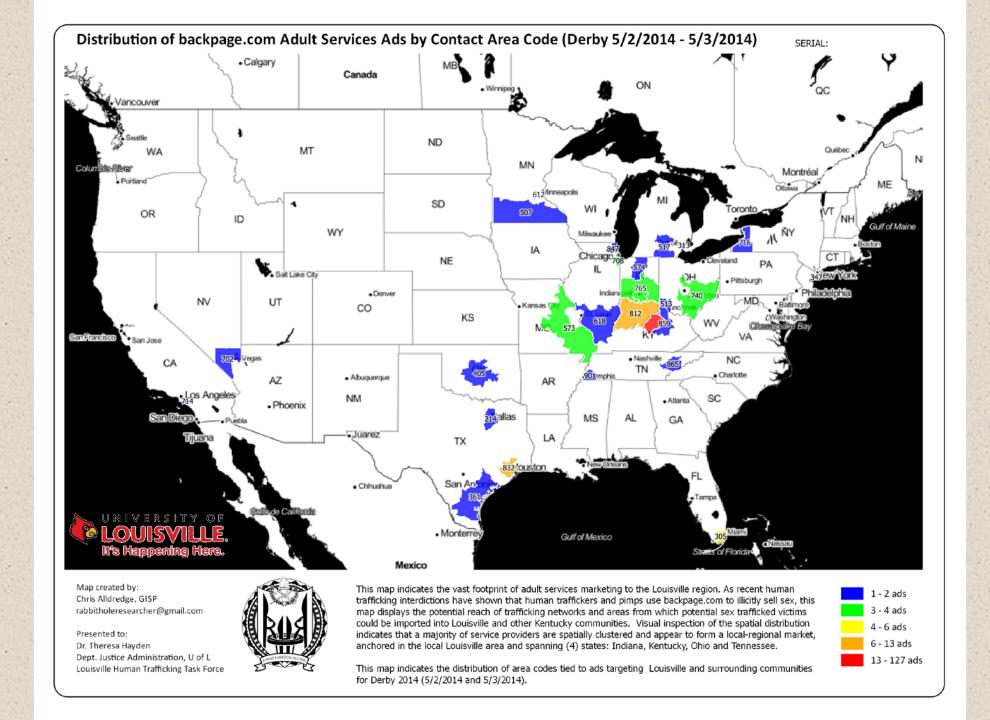

| Geographic Region  | Time span | # ads | Avg 90 days |
|--------------------|-----------|-------|-------------|
| Greater Cincinnati | 3 months  | 2,965 | 33          |
| Chicago            | 3 months  | 2,466 | 28          |
| Louisville         | 3 months  | 3,976 | 44          |