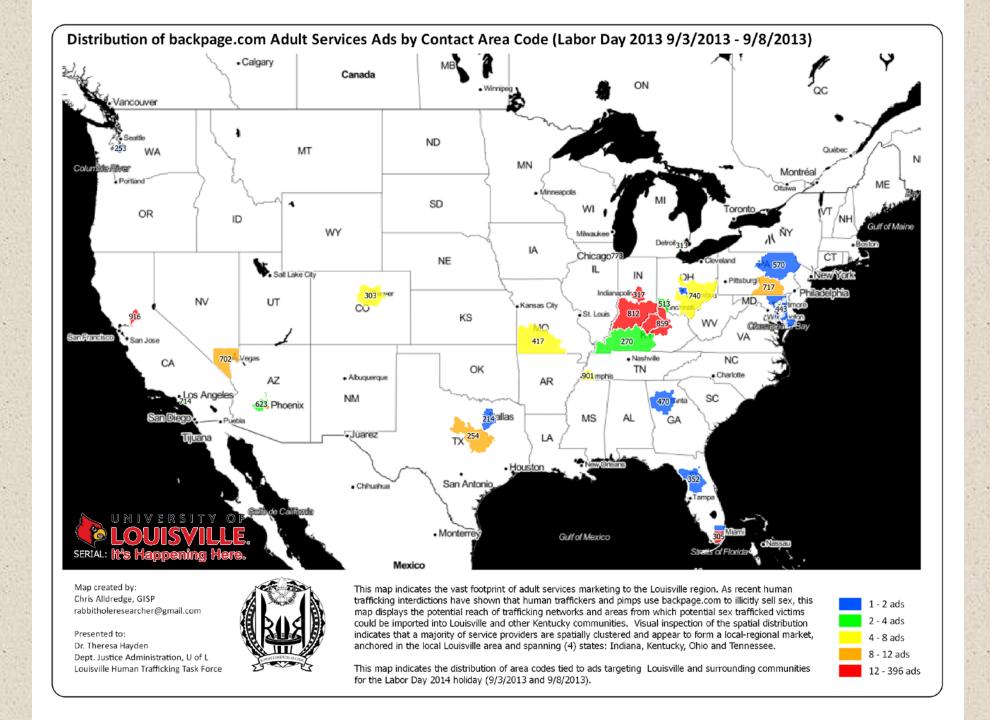

Labor Day 2013
August 3 - September 20
2,962 ads
Avg 61 per day

44

2181012 191212 11212 21212 212 21212 212 21212 212 212 212 212 212 212 212 212 212 212 212 212 212 212 212 212 212 212 212 212 212 212 212 212 212 212 212 212 212 212 212 212 212 212 212 212 212 212 212 212 212 212 212 212 212 212 212 212 212 212 212 212 212 212 212 212 212 212 212 212 212 212 212 212 212 212 212 212 212 212 212 212 212 212 212 212 212 212 212 212 212 212 212 212 212 212 212 212 212 212 212 212 212 212 212 212 212 212 212 212 212 212 212 212 212 212 212 212 212 212 212 212 212 212 212 212 212 212 212 212 212 212 212 212 212 212 212 212 212 212 212 212 212 212 212 212 212 212 212 212 212 212 212 212 212 212 212 212 212 212 212 212 212 212 212 212 212 212 212 212 212 212 212 212 212 212 212 212 212 212 212 212 212 212 212 212 212 212 212 212 212 212 212 212 212 212 212 212 212 212 212 212 212 212 212 212 212 212 212 212 212 212 212 212 212 212 212 212 212 212 212 212 212 212 212 212 212 212 212 212 212 212 212 212 212 212 212 212 212 212 212 212 212 212 212 212 212 212 212 212 212 212 212 212 212 212 212 212 212 212 212 212 212 212 212 212 212 212 212 212 212 212 212 212 212 212 212 212 212 212 212 212 212 212 212 212 212 212 212 212 212 212 212 212 212 212 212 212 212 212 212 212 212 212 212 212 212 212 212 212 212 212 212 212 212 212 212 212 212 212 212 212 212 212 212 212 212 212 212 212 212 212 212 212 212 212 212 212 212 212 212 212 212 212 212 212 212 212 212 212 212 212 212 212 212 212 212 212 212 212 212 212 212 212 212 212 212 212 212 212 212 212 212 212 212 212 212 212 212 212 212 212 212 212 212 212 212 212 212 212 212 212 212 212 212 212 212 212 212 212 212 212 212 212 212 212 212 212 212 212 212 212 212 212 212 212 212 212 212 212 212 212 212 212 212 212 212 212 212 212 212 212 212 212 212 212 212 212 212 212 212 212 212 212 212 212 212 212 212 212 212 212 212 212 212 212 212 212 212 212 212 212 212 212 212 212 212 212 212 212 212 212 212 212 212 212 212 212 212 212 212 212 212 212 212 212 212 212 212 212 212 212 212 212 212 212 212 212 212 212 212 212 212 212 212 212 212 212 212 212

| Geographic Region  | Time span | # ads | Avg 90 days |
|--------------------|-----------|-------|-------------|
| Greater Cincinnati | 3 months  | 2,965 | 33          |
| Chicago            | 3 months  | 2,466 | 28          |
| Louisville         | 3 months  | 3,976 | 44          |