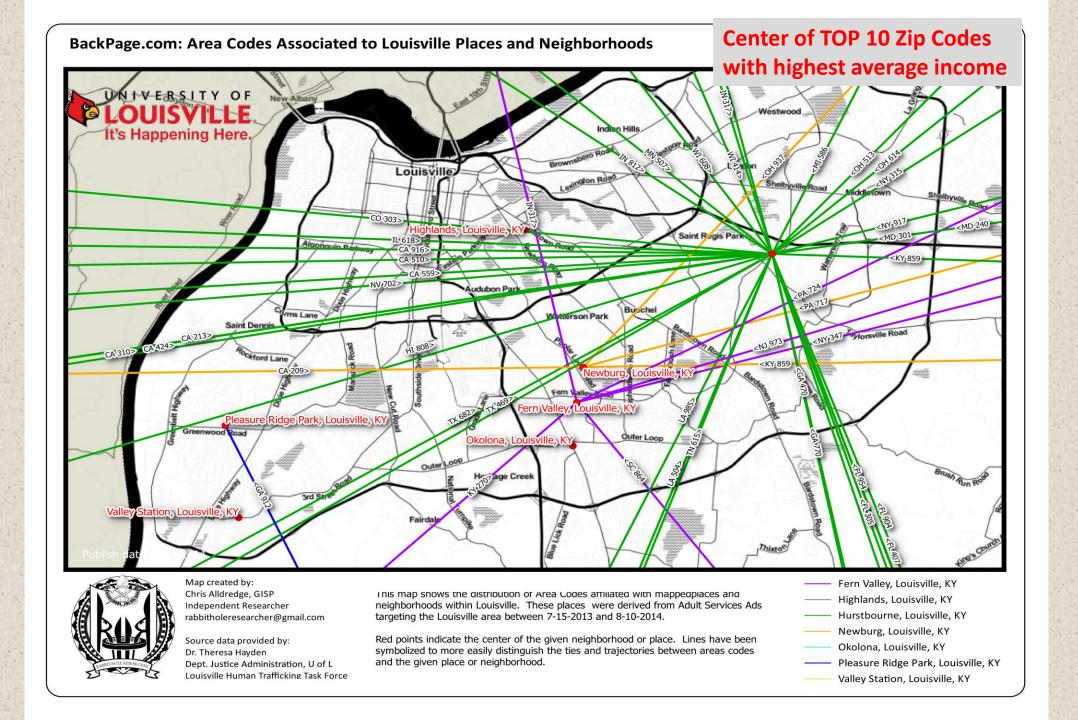

#### BackPage.com: Area Codes Associated to Discrete Louisville Locations

Map created by: Chris Alldredge, GISP Independent Researcher rabbitholeresearcher@gmail.com

Source data provided by:
Dr. Theresa Hayden
Dept. Justice Administration, U of L
Louisville Human Trafficking Task Force

This map shows the distribution of Area Codes affiliated with mapped discrete locations within Louisville. These discrete locations were derived from Adult Services Ads targeting the Louisville area between 7-15-2013 and 5-18-2014.