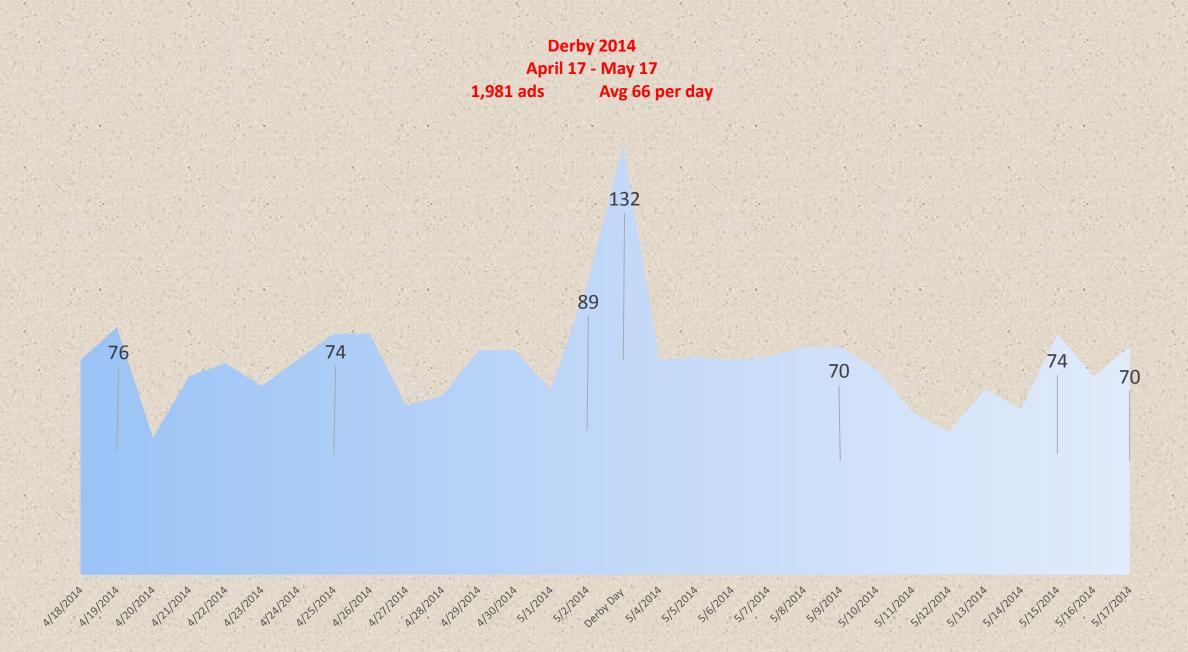

### **Events Tracked**

- Derby 2013 and 2014
- International Association of Campus Law Enforcement Annual Conference
- Street Hot Rod Nationals
- Governor's Local Issues Conference
- KY State Fair
- International Boat Builders Expo
- International Construction Utility Equipment Expo
- Annual Operation CARE Conference Police
- Livestock Expo
- RV Trade Show
- Louisville Gun Show
- Sport, Boat, and RV Show
- Farm Machinery Show
- Mid American Truck Show
- PGA Championship August 2014

## Events Tracked above average of 53 ads per day

- Derby 2013 and 2014
- International Association of Campus Law Enforcement Annual Conference(Avg = 53 per day)
- Street Hot Rod Nationals (Avg = 55 per day)
- Governor's Local Issues Conference(Avg = 58 per day)
- KY State Fair(Avg = 59 per day)
- International Boat Builders Expo
- International Construction Utility Equipment Expo
- Annual Operation CARE Conference Police
- Livestock Expo
- RV Trade Show
- Louisville Gun Show
- Sport, Boat, and RV Show
- Farm Machinery Show
- Mid American Truck Show
- PGA Championship(Avg = 66 per day)