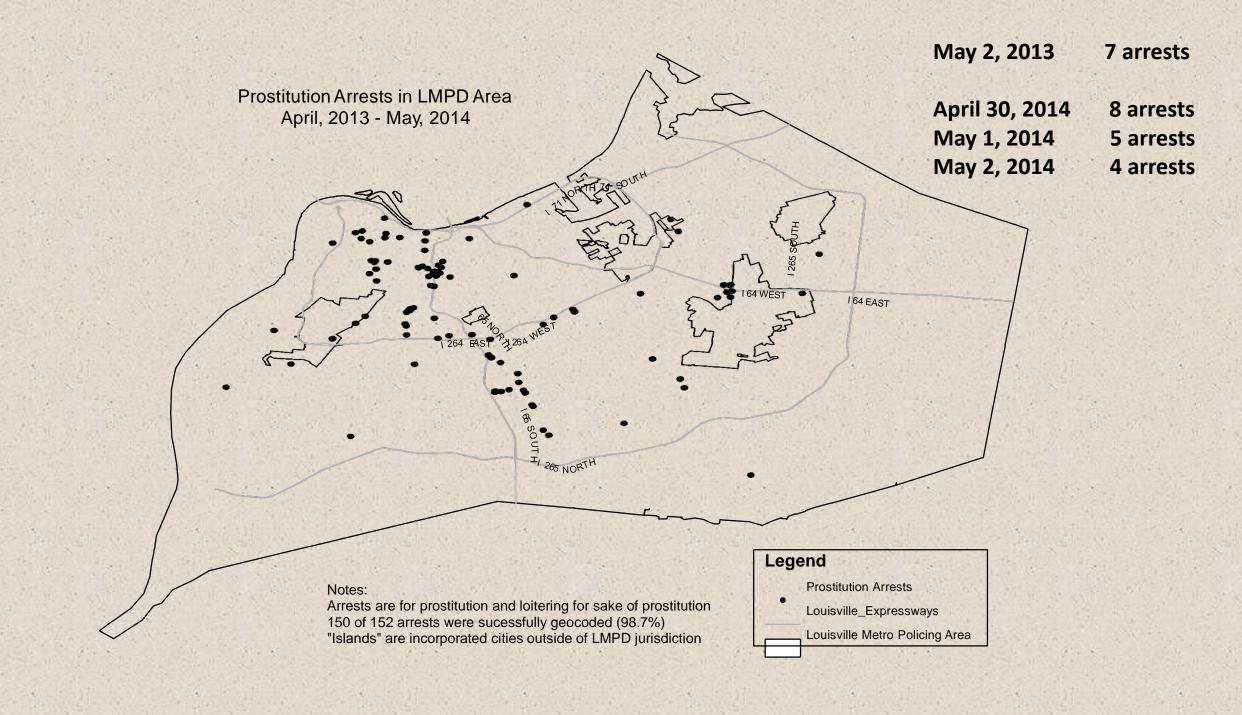

### Originated process of monitoring

Backpage.com

Louisville, Kentucky

April 2013 to August 2014

### **Events Tracked**

- Derby 2013 and 2014
- International Association of Campus Law Enforcement Annual Conference
- Street Hot Rod Nationals
- Governor's Local Issues Conference
- KY State Fair
- International Boat Builders Expo
- International Construction Utility Equipment Expo
- Annual Operation CARE Conference Police
- Livestock Expo
- RV Trade Show
- Louisville Gun Show
- Sport, Boat, and RV Show
- Farm Machinery Show
- Mid American Truck Show
- PGA Championship August 2014

## Events Tracked above average of 53 ads per day

- Derby 2013 and 2014
- International Association of Campus Law Enforcement Annual Conference(Avg = 53 per day)
- Street Hot Rod Nationals (Avg = 55 per day)
- Governor's Local Issues Conference(Avg = 58 per day)
- KY State Fair(Avg = 59 per day)
- International Boat Builders Expo
- International Construction Utility Equipment Expo
- Annual Operation CARE Conference Police
- Livestock Expo
- RV Trade Show
- Louisville Gun Show
- Sport, Boat, and RV Show
- Farm Machinery Show
- Mid American Truck Show
- PGA Championship(Avg = 66 per day)