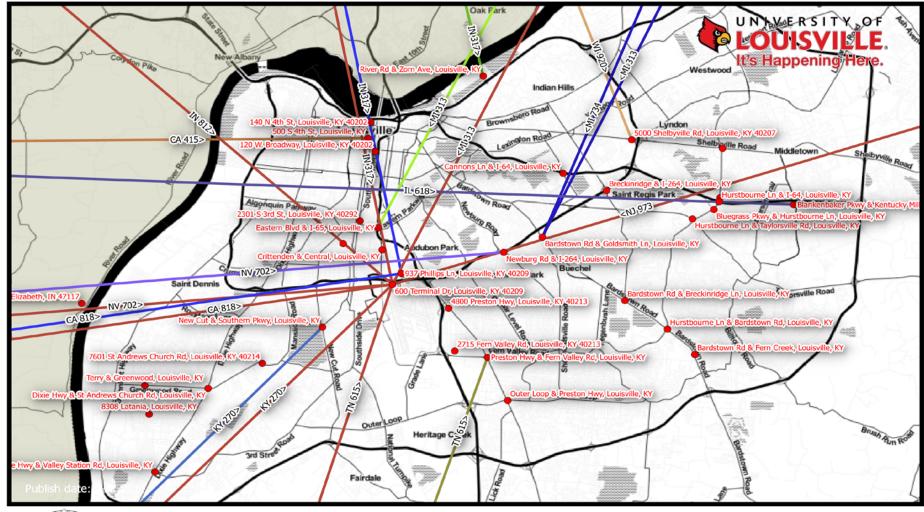

#### BackPage.com: Area Codes Associated to Discrete Louisville Locations

Map created by: Chris Alldredge, GISP Independent Researcher rabbitholeresearcher@gmail.com

Source data provided by:
Dr. Theresa Hayden
Dept. Justice Administration, U of L
Louisville Human Trafficking Task Force

This map shows the distribution of Area Codes affiliated with mapped discrete locations within Louisville. These discrete locations were derived from Adult Services Ads targeting the Louisville area between 7-15-2013 and 5-18-2014.